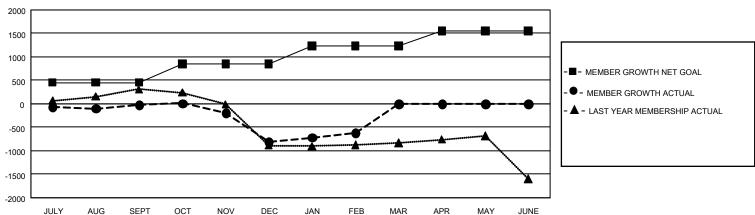

## GMT Constitutional Area 6, Group O

**GMT**: OPEN

REPORT DOES NOT INCLUDE CLUBS IN UNDISTRICTED AREAS.

| Clubs                 |               |           |               | Members               |                         |                         |                                                    |  |
|-----------------------|---------------|-----------|---------------|-----------------------|-------------------------|-------------------------|----------------------------------------------------|--|
| RESULTS FOR 2019-2020 |               |           |               | RESULTS FOR 2019-2020 |                         |                         |                                                    |  |
| QUARTER               | NEW CLUB GOAL | NEW CLUBS | DROPPED CLUBS | QUARTER MEM           | IBER GROWTH NET<br>GOAL | MEMBER GROWTH<br>ACTUAL | DROPPED<br>MEMBERS ACTUAL<br>(including transfers) |  |
| JULY/AUG/SEPT         | 39            | 7         | 0             | JULY/AUG/SEPT         | 1,350                   | 461                     | 404                                                |  |
| OCT/NOV/DEC           | 18            | 4         | 17            | OCT/NOV/DEC           | 1,200                   | 396                     | 1,097                                              |  |
| JAN/FEB/MAR           | 12            | 3         | 4             | JAN/FEB/MAR           | 1,140                   | 494                     | 256                                                |  |
| APR/MAY/JUNE          | 6             | 0         | 0             | APR/MAY/JUNE          | 960                     | 0                       | 0                                                  |  |

## GOALS AND ACTUAL MEMBERS CUMULATIVE

| DROPPED CLUBS: 21                 |       | 163 CLUBS OF 378 ADDED 1 OR MORE<br>NEW MEMBERS | GENDER DISTRIBUTION  MALE 10,378 (65.37%) |                |       |
|-----------------------------------|-------|-------------------------------------------------|-------------------------------------------|----------------|-------|
| DROPPED MEMBERS                   |       |                                                 | FEMALE                                    | 5,498 (34.63%) |       |
| DECEASED                          | 13    | CLICK HERE FOR CUMULATIVE                       | TOTAL FAMILY UNIT MEMBERS                 |                | 9,718 |
| CLUB CANCELLED 672<br>OTHER 1,072 |       | MEMBERSHIP DATA                                 | FAMILY MEMBERS PAYING HALF DUES           |                | 5,476 |
| TOTAL                             | 1,757 |                                                 |                                           |                |       |