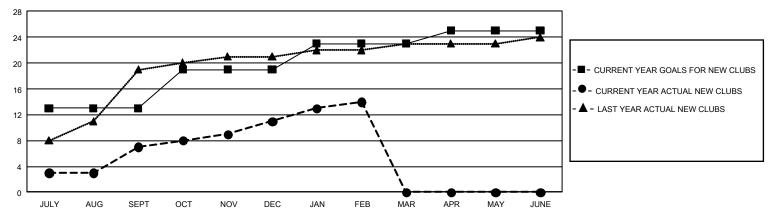

## GMT Constitutional Area 6, Group O

**GMT**: OPEN

REPORT DOES NOT INCLUDE CLUBS IN UNDISTRICTED AREAS.

| Clubs                 |               |           |               | Members               |                         |                         |                                                    |  |
|-----------------------|---------------|-----------|---------------|-----------------------|-------------------------|-------------------------|----------------------------------------------------|--|
| RESULTS FOR 2019-2020 |               |           |               | RESULTS FOR 2019-2020 |                         |                         |                                                    |  |
| QUARTER               | NEW CLUB GOAL | NEW CLUBS | DROPPED CLUBS | QUARTER MEM           | IBER GROWTH NET<br>GOAL | MEMBER GROWTH<br>ACTUAL | DROPPED<br>MEMBERS ACTUAL<br>(including transfers) |  |
| JULY/AUG/SEPT         | 39            | 7         | 0             | JULY/AUG/SEPT         | 1,350                   | 461                     | 404                                                |  |
| OCT/NOV/DEC           | 18            | 4         | 17            | OCT/NOV/DEC           | 1,200                   | 396                     | 1,097                                              |  |
| JAN/FEB/MAR           | 12            | 3         | 4             | JAN/FEB/MAR           | 1,140                   | 494                     | 256                                                |  |
| APR/MAY/JUNE          | 6             | 0         | 0             | APR/MAY/JUNE          | 960                     | 0                       | 0                                                  |  |

## GOALS AND ACTUAL NEW CLUBS CUMULATIVE